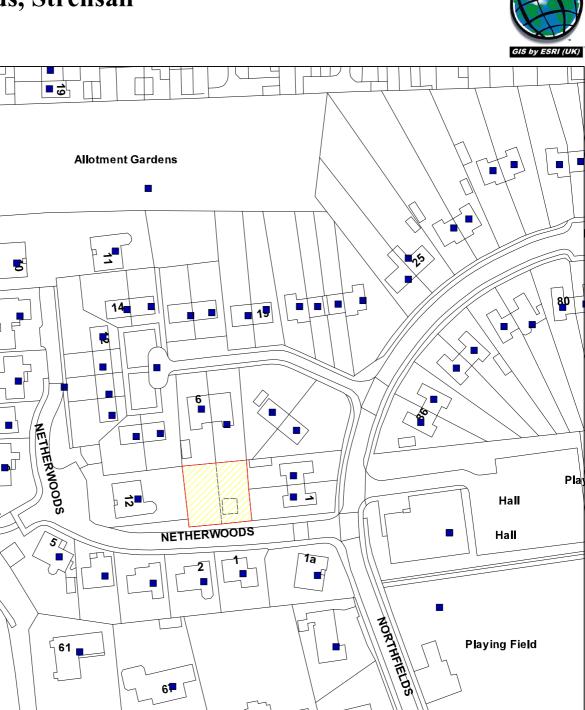

## 5 Northfields, Strensall

## 10/00087/FUL

Path (um)

Bone Dike

C.e Oite

Scale: 1:1250

**Playing Field** 

Reproduced from the Ordnance Survey map with the permission of the Controller of Her Majesty's Stationery Office © Crown Copyright 2000.

61

61

Unauthorised reproduction infringes Crown Copyright and may lead to prosecution or civil proceedings.

| Organisation | City of York Council                 |
|--------------|--------------------------------------|
| Department   | Planning and Sustainable Development |
| Comments     | Application Site                     |
| Date         | 01 March 2010                        |
| SLA Number   | Not Set                              |

71

Produced using ESRI (UK)'s MapExplorer 2.0 - http://www.esriuk.com